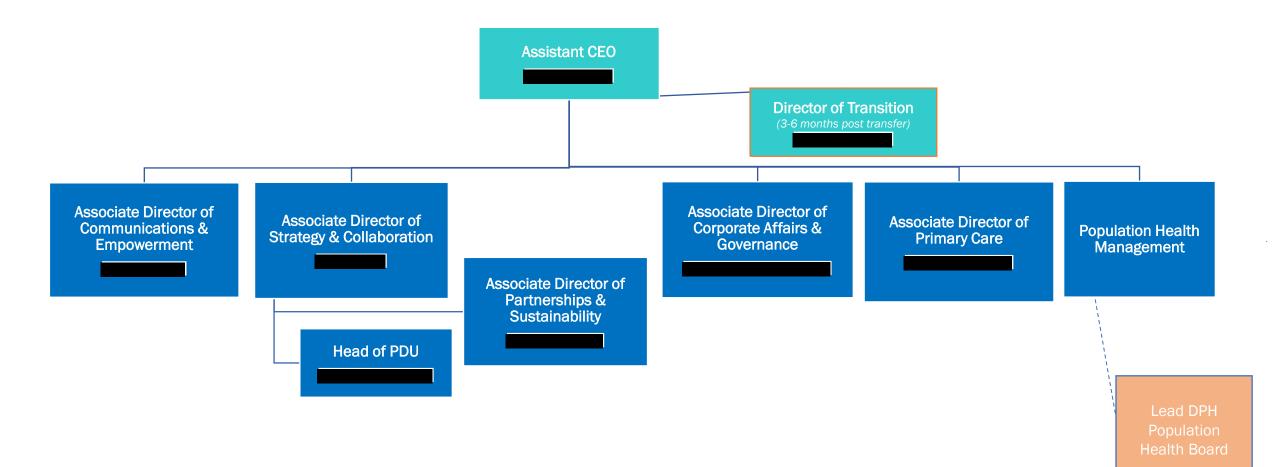

# Cheshire and Merseyside ICB Director / Senior Leadership Structures

August 2022

#### **ICB Executive / Director level Structure**







### **Central ICB Director / Senior Leadership Structures**

#### **Executive Medical Director Senior Leadership Structure**



**Cheshire and** 

Merseyside Health and Care Partnership

#### **Executive Director of Nursing & Care Senior Leadership Structure**



### **Executive Director of Finance Senior Leadership Structure**



#### **Assistant CE Senior Leadership Structure**





## Place Director / Senior Leadership Structures

#### **Place Senior Leadership Structure – Cheshire East**



#### **Place Senior Leadership Structure – Cheshire West**



#### **Place Senior Leadership Structure – Halton**



#### **Place Senior Leadership Structure – Knowsley**



#### **Place Senior Leadership Structure – Liverpool**



#### **Place Senior Leadership Structure – Sefton**



#### **Place Senior Leadership Structure – St Helens**



#### **Place Senior Leadership Structure – Warrington**



#### **Place Senior Leadership Structure – Wirral**