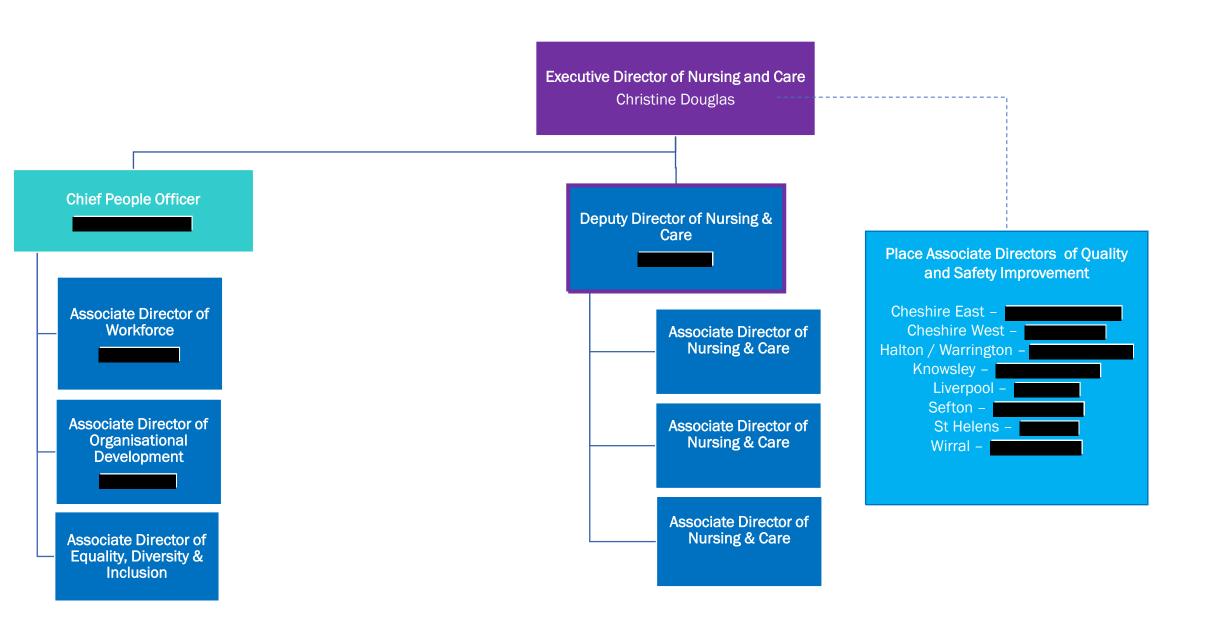

# Cheshire and Merseyside ICB Director / Senior Leadership Structures

August 2022

#### **ICB Executive / Director level Structure**







### **Central ICB Director / Senior Leadership Structures**

#### **Executive Medical Director Senior Leadership Structure**



**Cheshire and** 

Merseyside Health and Care Partnership

#### **Executive Director of Nursing & Care Senior Leadership Structure**



### **Executive Director of Finance Senior Leadership Structure**



#### **Assistant CE Senior Leadership Structure**





## Place Director / Senior Leadership Structures

#### **Place Senior Leadership Structure – Cheshire East**



#### **Place Senior Leadership Structure – Cheshire West**



#### **Place Senior Leadership Structure – Halton**



#### **Place Senior Leadership Structure – Knowsley**



#### **Place Senior Leadership Structure – Liverpool**



#### **Place Senior Leadership Structure – Sefton**



#### **Place Senior Leadership Structure – St Helens**



#### **Place Senior Leadership Structure – Warrington**



#### **Place Senior Leadership Structure – Wirral**