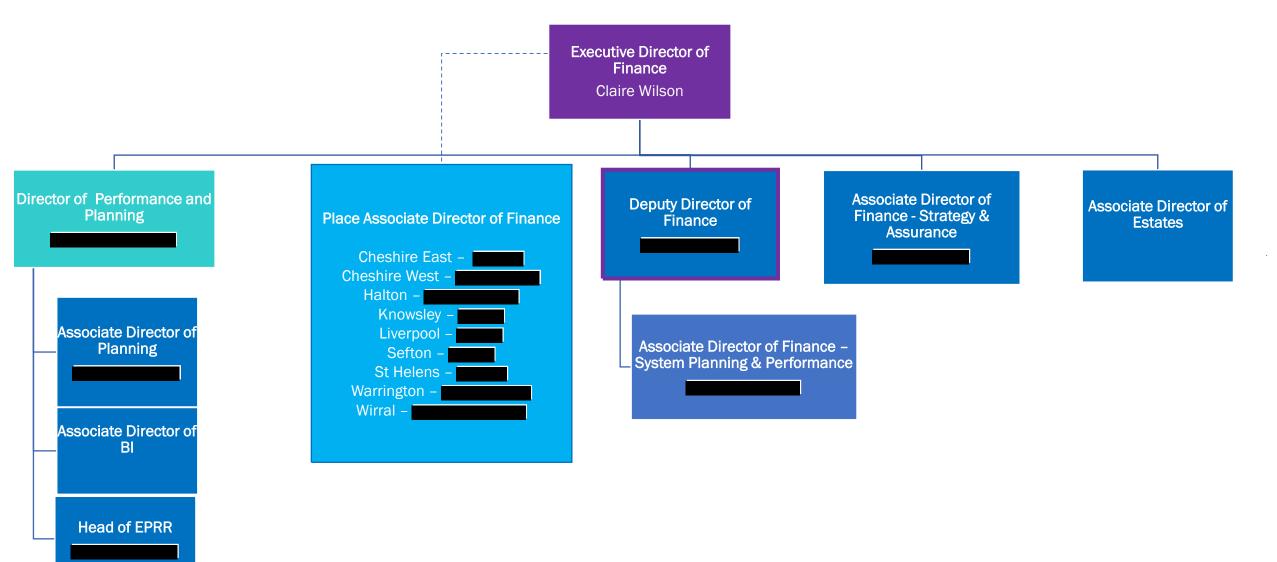

# Cheshire and Merseyside ICB Director / Senior Leadership Structures

August 2022

#### **ICB Executive / Director level Structure**







### **Central ICB Director / Senior Leadership Structures**

#### **Executive Medical Director Senior Leadership Structure**



**Cheshire and** 

Merseyside Health and Care Partnership

#### **Executive Director of Nursing & Care Senior Leadership Structure**



### **Executive Director of Finance Senior Leadership Structure**



#### **Assistant CE Senior Leadership Structure**





## Place Director / Senior Leadership Structures

#### **Place Senior Leadership Structure – Cheshire East**



#### **Place Senior Leadership Structure – Cheshire West**



#### **Place Senior Leadership Structure – Halton**



#### **Place Senior Leadership Structure – Knowsley**



#### **Place Senior Leadership Structure – Liverpool**



#### **Place Senior Leadership Structure – Sefton**



#### **Place Senior Leadership Structure – St Helens**



#### **Place Senior Leadership Structure – Warrington**



#### **Place Senior Leadership Structure – Wirral**