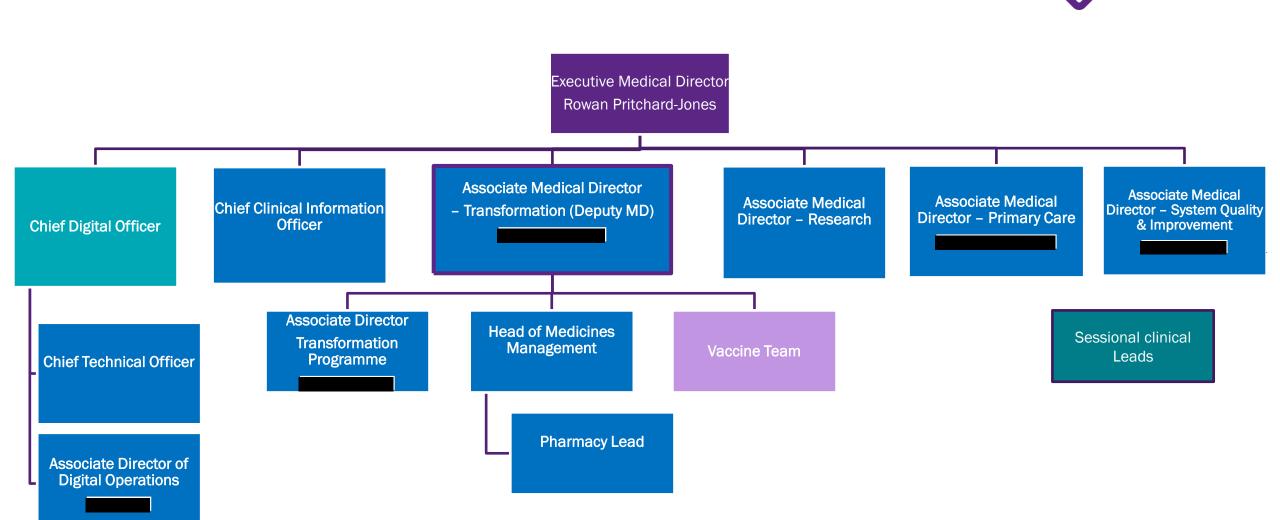

#### **Executive Medical Director Senior Leadership Structure**

**Cheshire and** 

Merseyside Health and Care Partnership