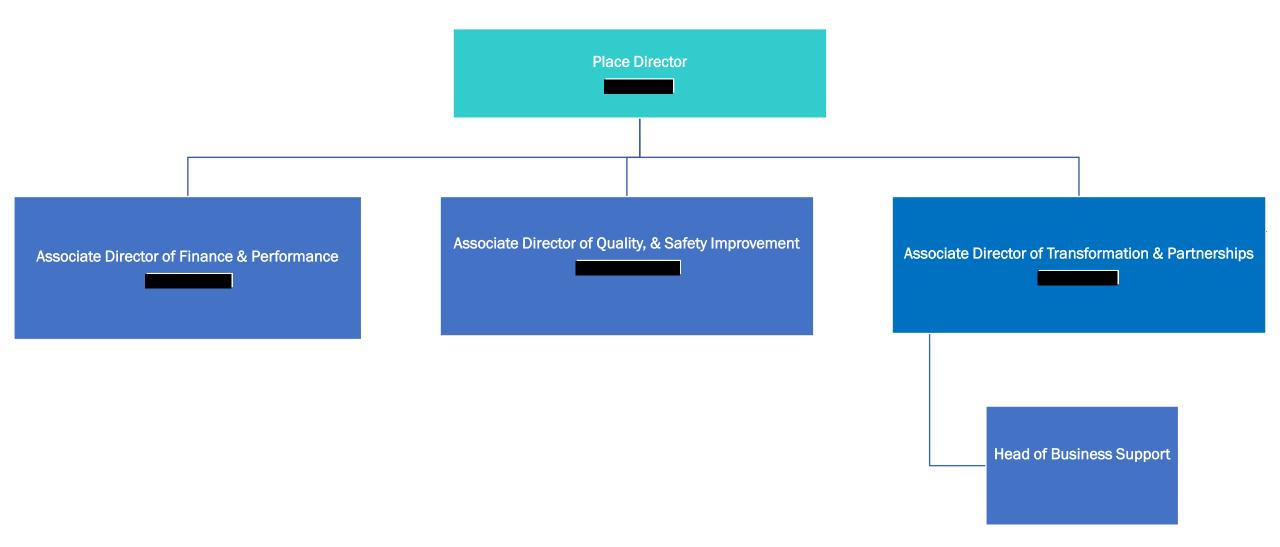

d Merseyside ICB Director / Senior Leadership Structures

August 2022

#### **ICB Executive / Director level Structure**







### **Central ICB Director / Senior Leadership Structures**

#### **Executive Medical Director Senior Leadership Structure**



**Cheshire and** 

Merseyside Health and Care Partnership

#### **Executive Director of Nursing & Care Senior Leadership Structure**



### **Executive Director of Finance Senior Leadership Structure**



#### **Assistant CE Senior Leadership Structure**





## Place Director / Senior Leadership Structures

#### **Place Senior Leadership Structure – Cheshire East**



#### **Place Senior Leadership Structure – Cheshire West**



#### **Place Senior Leadership Structure – Halton**



#### **Place Senior Leadership Structure – Knowsley**



#### **Place Senior Leadership Structure – Liverpool**



#### **Place Senior Leadership Structure – Sefton**



#### **Place Senior Leadership Structure – St Helens**



#### **Place Senior Leadership Structure – Warrington**



#### **Place Senior Leadership Structure – Wirral**