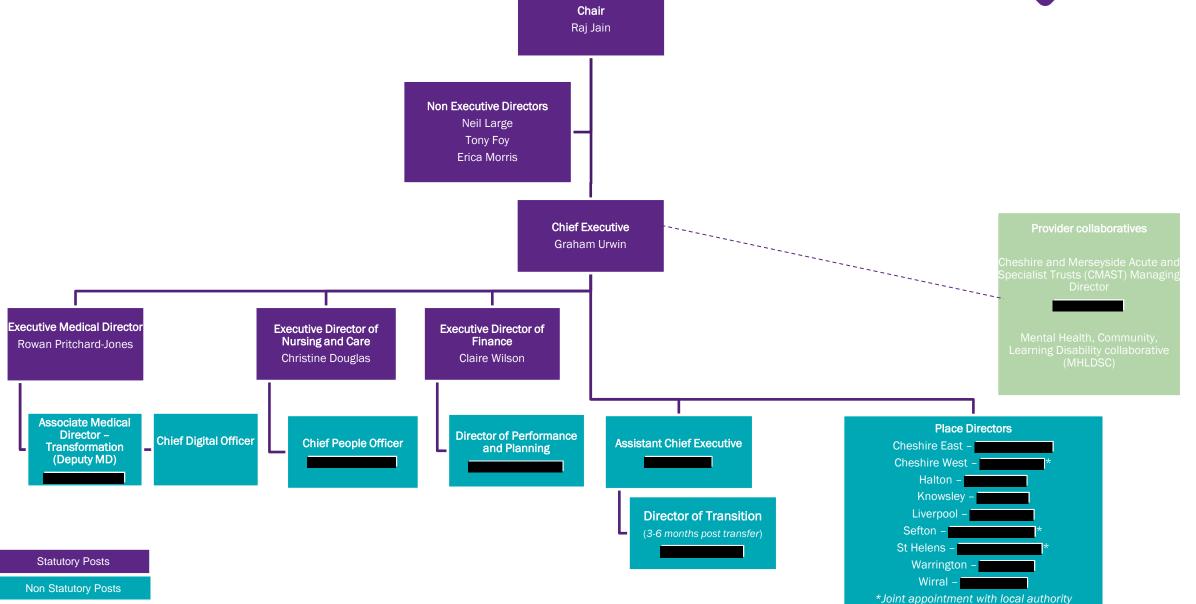

#### **ICB Executive / Director level Structure**

### **Central ICB Director / Senior Leadership Structures**